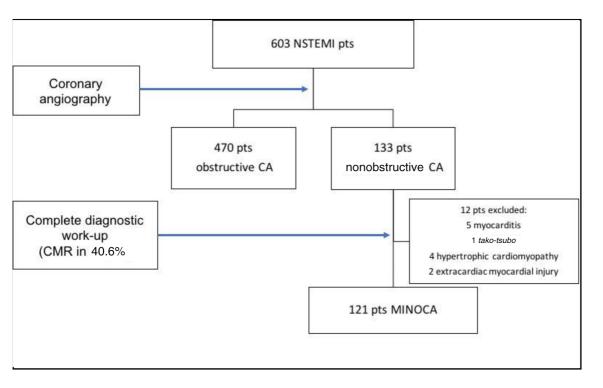

## Figure 1 of the supplementary data.

## **Patient flowchart**

NSTEMI, non–ST-segment elevation myocardial infarction; pts, patients; CA, coronary arteries; CMR, cardiac magnetic resonance; MINOCA, myocardial infarction with nonobstructive coronary arteries.